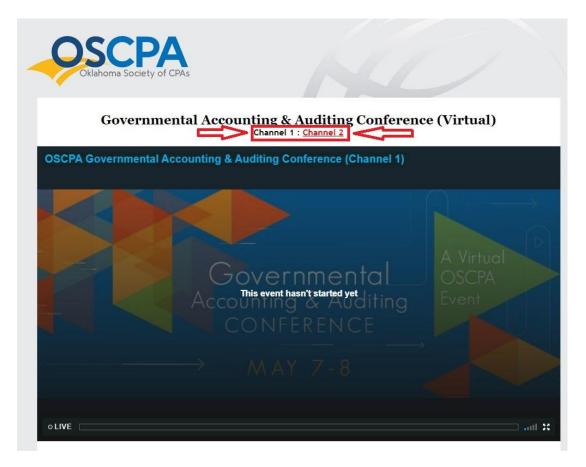

#### 1. Channels:

If your event has concurrent sessions, you will have to select the correct channel to view your session. At the top of the page, just below the conference title, you will see a list of channels. General sessions will play on all channels.

#### 2. Live Stream Video:

Just below the conference title and channels is where you will find the live stream video. The video will begin promptly at the designated start time.