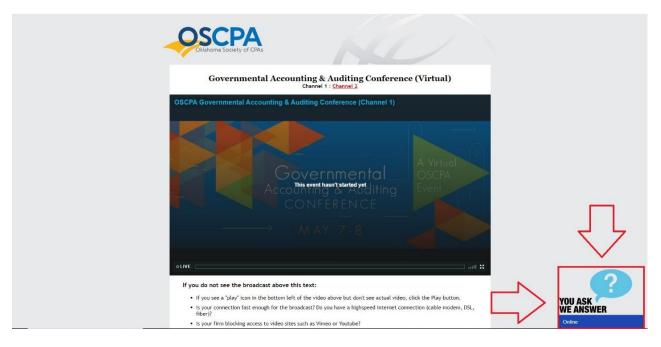

#### 3. If You Do Not See the Broadcast:

Below the live stream video, there is a list of possible reasons why your broadcast might not be showing and how to fix these issues. If you have tried all suggestions, please use the chat box at the bottom right of your screen for technical support.

#### 5. Technical Difficulties

If you experience technical difficulties, there is a live team available to help. You can contact technical support by using the chat box located at the bottom right of your screen .